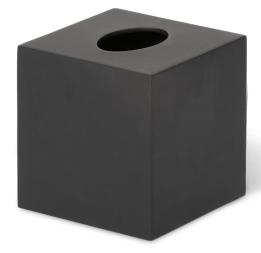

#### tissue box square

#### Features

- completes your bathroom set, available in white marble and black
- suitable for most square tissue boxes
- part of our Mix & Match bathroom collection
- made from high quality resin; water repellant and easy to clean

## Extra information

colour / material white or black / resin