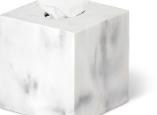

#### Features

- completes your bathroom set, available in white marble and black
- suitable for most square tissue boxes
- part of our Mix & Match bathroom collection
- made from high quality resin; water repellant and easy to clean

## Extra information

colour / material white or black / resin

## **Product Numbers**

| 6326 | Baker tissue box       |
|------|------------------------|
|      | white marble           |
| 6327 | Baker tissue box black |