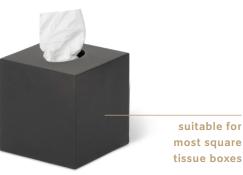

#### Features

- completes your bathroom set, available in white marble and black
- suitable for most square tissue boxes
- part of our Mix & Match bathroom collection
- made from high quality resin; water repellant and easy to clean